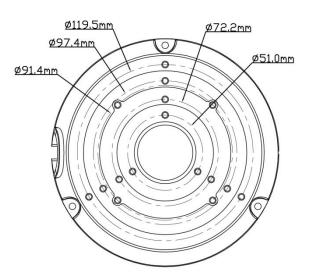

## Dimensions

## Specifications

| Model                   | MV-BKT-YXH0205                                               |  |  |
|-------------------------|--------------------------------------------------------------|--|--|
| Material                | Aluminum alloy                                               |  |  |
| Color                   | White                                                        |  |  |
| Protection Grade        | IP65                                                         |  |  |
| Min. Packaging Quantity | 20                                                           |  |  |
| Packing Size            | 492X335X175mm                                                |  |  |
| Dimension               | 154.5x40mm                                                   |  |  |
| Load Bearing            | The wall must be strong enough to withstand at least 3 times |  |  |
|                         | the weight of the camera and the junction box                |  |  |
| Net Weight              | 350g                                                         |  |  |
| Working Temperature     | -40°C~+60°C(-40°F~+140°F)                                    |  |  |
| Working Humidity        | 10%~90%                                                      |  |  |