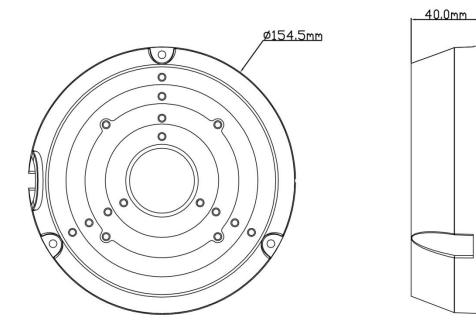

## Dimensions

## Specifications

| Model                   | MV-BKT-YXH0205                                               |  |  |
|-------------------------|--------------------------------------------------------------|--|--|
| Material                | Aluminum alloy                                               |  |  |
| Color                   | White                                                        |  |  |
| Protection Grade        | IP65                                                         |  |  |
| Min. Packaging Quantity | 20                                                           |  |  |
| Packing Size            | 492X335X175mm                                                |  |  |
| Dimension               | 154.5x40mm                                                   |  |  |
| Load Bearing            | The wall must be strong enough to withstand at least 3 times |  |  |
|                         | the weight of the camera and the junction box                |  |  |
| Net Weight              | 350g                                                         |  |  |
| Working Temperature     | -40°C~+60°C(-40°F~+140°F)                                    |  |  |
| Working Humidity        | 10%~90%                                                      |  |  |