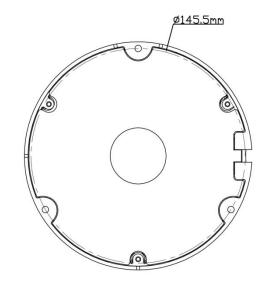

## Dimensions

## Specifications

| Model                   | MV-BKT-YXH0205                                               |  |  |
|-------------------------|--------------------------------------------------------------|--|--|
| Material                | Aluminum alloy                                               |  |  |
| Color                   | White                                                        |  |  |
| Protection Grade        | IP65                                                         |  |  |
| Min. Packaging Quantity | 20                                                           |  |  |
| Packing Size            | 492X335X175mm                                                |  |  |
| Dimension               | 154.5x40mm                                                   |  |  |
| Load Bearing            | The wall must be strong enough to withstand at least 3 times |  |  |
|                         | the weight of the camera and the junction box                |  |  |
| Net Weight              | 350g                                                         |  |  |
| Working Temperature     | -40°C~+60°C(-40°F~+140°F)                                    |  |  |
| Working Humidity        | 10%~90%                                                      |  |  |