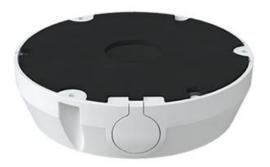

# MV-BKT-YXH0205

## **Junction Box**

#### Features

- · Aluminum alloy material with surface spray treatment
- · Camera cables can be perfectly collected to the junction box so that the installation looks more elegant
- Bottom inlet and side inlet
- · Available for wall or ceiling mounting
- Dust-proof design