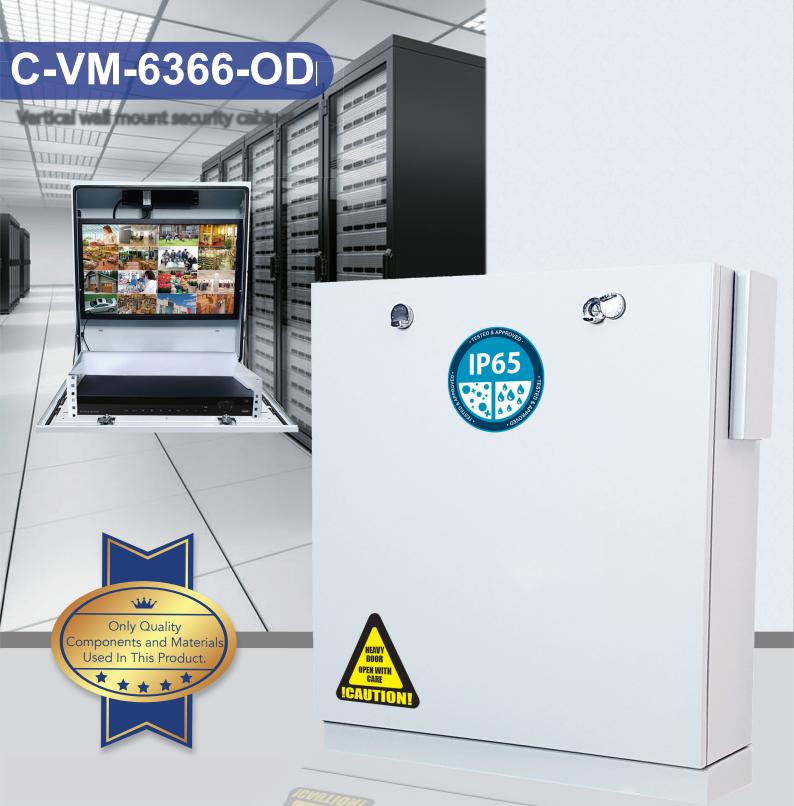

- Vertically mounted secure cabinet for CCTV, Alarms, Access control systems, etc.
- IP65 Rated means that it will be suitable for most environmentally challenging installations
- 2RU -230-490mm adjustable width and 450 depth
- Fits up to a 24" monitor, with 75/100 VERSA mounts (Monitor must have downward facing connectors)
- Dual Lockable Cabinet with Quick clip Monitor bracket and adjustable NVR base
- 4 outlet SAA Power Distribution Unit
- Side Draught air intake with Temp. controlled IP68 rated Extractor Fan for effective cooling
- Adequate cable entry and cable management options
- Superior design and construction for a professional installation

## C-VM-6366-OD

Vertical wall mount security cabinet

## **SPECIFICATION**

Model: C-VM-6366-OD

| Load Capacity                      | Wall Mount: 30kg / Hinged Shelf: 10kg                          |
|------------------------------------|----------------------------------------------------------------|
| Materials                          | SPCC Steel construction and white powder coating               |
| Weight                             | 17kg 18.5kg with packaging                                     |
| Dimensions (W x H x D)             | Closed: 650H x 585W x 185D / Open: 650 x 585 x 760mm           |
| Hinged Shelf - NVR Base            | 2RU 200-490W 450D (mm)                                         |
| Wall Mount Dimensions (W x H)      | 4 x Mounting Points - 440 x 353mm                              |
| Power                              | 4 x Outlet PDU with IEC-C14 connector - Power Cable incl.      |
| Monitor                            | Quick Clip Monitor Mounting bracket - Up to 24" Widescreen     |
| VESA Mount                         | 75 / 100 - 2 Part Quick Clip on Monitor Brackets               |
| Hinged Shelf                       | Multiple uses - Custom applications to suit user requirements. |
| Ventilation                        | Air Filter with Temp. controlled IP68 Fan 120x120x25mm         |
|                                    | On @ 40°C Off 25°C                                             |
| Cabinet Lock                       | 2 x locks on front door - Use padlocks for additional security |
| Cable Management - Dry Compartment | 2x24 - 12mm knock-outs to suit M12 IP68 Gland                  |
|                                    | 2 oval rubber sealed cut-outs                                  |
| Cable Management - Wet Compartment | 2 x 4 circular knock-out (2x25mm / 1x40mm 1 x 50mm) suited     |
|                                    | to PVC screw adapters                                          |