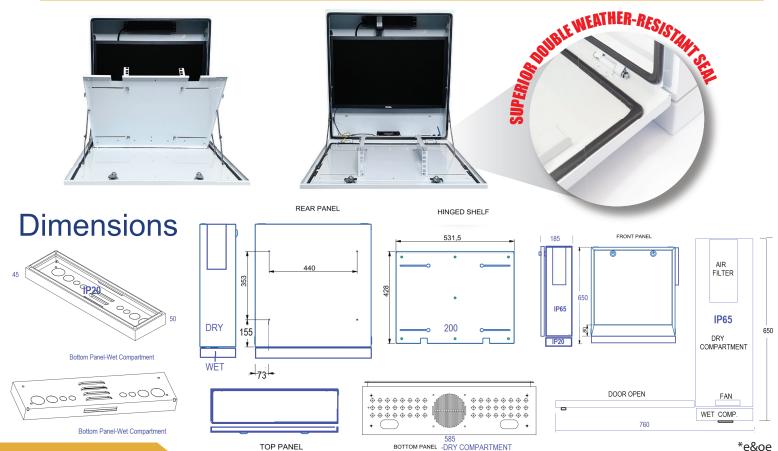

## **SPECIFICATION**

Model: C-VM-6366-OD

| Load Capacity                      | Wall Mount: 30kg / Hinged Shelf: 10kg                          |
|------------------------------------|----------------------------------------------------------------|
| Materials                          | SPCC Steel construction and white powder coating               |
| Weight                             | 17kg 18.5kg with packaging                                     |
| Dimensions (W x H x D)             | Closed: 650H x 585W x 185D / Open: 650 x 585 x 760mm           |
| Hinged Shelf - NVR Base            | 2RU 200-490W 450D (mm)                                         |
| Wall Mount Dimensions (W x H)      | 4 x Mounting Points - 440 x 353mm                              |
| Power                              | 4 x Outlet PDU with IEC-C14 connector - Power Cable incl.      |
| Monitor                            | Quick Clip Monitor Mounting bracket - Up to 24" Widescreen     |
| VESA Mount                         | 75 / 100 - 2 Part Quick Clip on Monitor Brackets               |
| Hinged Shelf                       | Multiple uses - Custom applications to suit user requirements. |
| Ventilation                        | Air Filter with Temp. controlled IP68 Fan 120x120x25mm         |
|                                    | On @ 40°C Off 25°C                                             |
| Cabinet Lock                       | 2 x locks on front door - Use padlocks for additional security |
| Cable Management - Dry Compartment | 2x24 - 12mm knock-outs to suit M12 IP68 Gland                  |
|                                    | 2 oval rubber sealed cut-outs                                  |
| Cable Management - Wet Compartment | 2 x 4 circular knock-out (2x25mm / 1x40mm 1 x 50mm) suited     |
|                                    | to PVC screw adapters                                          |