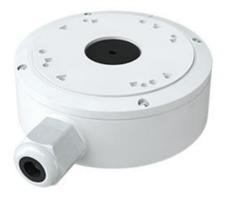

# MV-JB-YXH0302 Junction Box

#### Features

- Aluminum alloy material with surface spray treatment
- Camera cables can be perfectly collected to the junction box so that the installation looks more elegant
- · Bottom inlet and side inlet
- · Available for wall or ceiling mounting
- Water-proof design