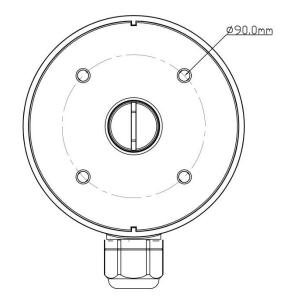

|
| 20                                                           |
| 375x330x310mm                                                |
| 139.3x50mm                                                   |
| The wall must be strong enough to withstand at least 3 times |
| the weight of the camera and the junction box                |
| 512g                                                         |
| -40°C~+60°C(-40°F~+140°F)                                    |
| 10%~90%                                                      |
|                                                              |

#### Available Model

| Available Model | MV-JB-YXH0302 | Junction Box |
|-----------------|---------------|--------------|
|-----------------|---------------|--------------|

## Dimensions