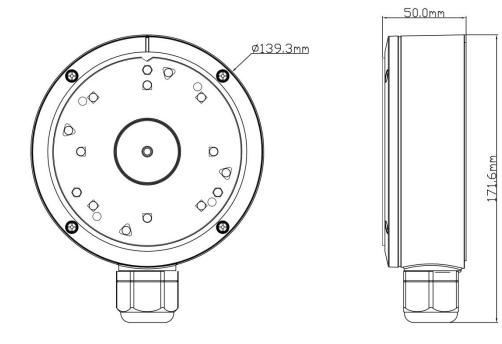

## Specifications

| MV-JB-YXH0302                                                |
|--------------------------------------------------------------|
| Aluminum alloy                                               |
| White                                                        |
| IP66                                                         |
| 20                                                           |
| 375x330x310mm                                                |
| 139.3x50mm                                                   |
| The wall must be strong enough to withstand at least 3 times |
| the weight of the camera and the junction box                |
| 512g                                                         |
| -40°C~+60°C(-40°F~+140°F)                                    |
| 10%~90%                                                      |
|                                                              |

## Dimensions