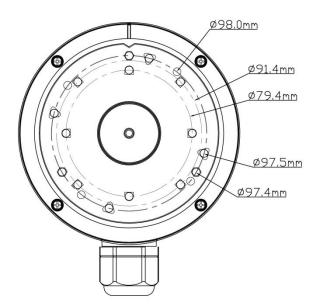

|
| 20                                                           |
| 375x330x310mm                                                |
| 139.3x50mm                                                   |
| The wall must be strong enough to withstand at least 3 times |
| the weight of the camera and the junction box                |
| 512g                                                         |
| -40°C~+60°C(-40°F~+140°F)                                    |
| 10%~90%                                                      |
|                                                              |

#### Available Model

| Available Model | MV-JB-YXH0302 | Junction Box |
|-----------------|---------------|--------------|
|-----------------|---------------|--------------|

## Dimensions