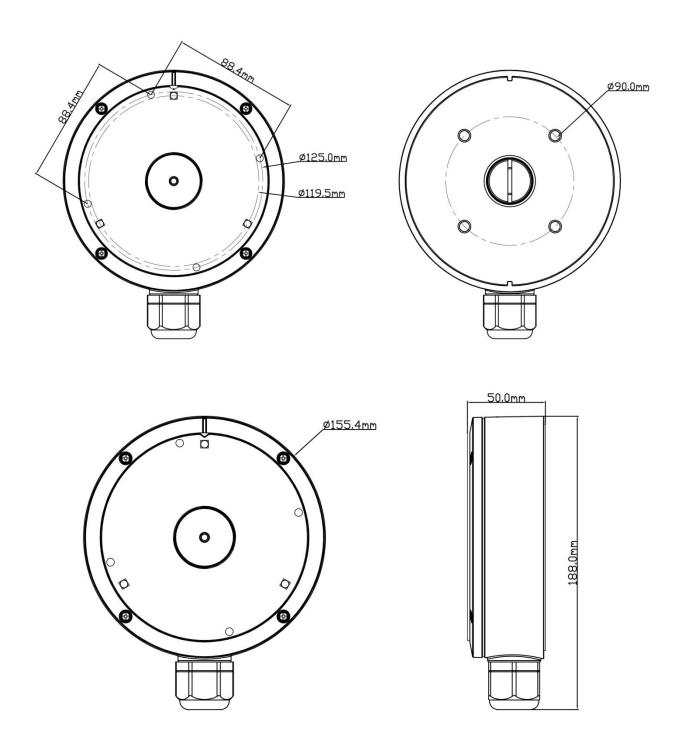

## Dimensions

### Specifications

| Model                   | MV-JB-YXH0303                                                |  |
|-------------------------|--------------------------------------------------------------|--|
| Material                | Aluminum alloy                                               |  |
| Color                   | White                                                        |  |
| Protection Grade        | IP66                                                         |  |
| Min. Packaging Quantity | 20                                                           |  |
| Packing Size            | 405x330x340mm                                                |  |
| Dimension               | 155.4x50mm                                                   |  |
| Load Bearing            | The wall must be strong enough to withstand at least 3 times |  |
|                         | the weight of the camera and the junction box                |  |
| Net Weight              | 573g                                                         |  |
| Working Temperature     | -40°C~+60°C(-40°F~+140°F)                                    |  |
| Working Humidity        | 10%~90%                                                      |  |