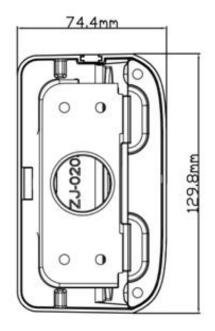

### Specifications

| Model                   | MV-WM-YZJ0203                                                |  |
|-------------------------|--------------------------------------------------------------|--|
| Material                | Aluminum alloy                                               |  |
| Color                   | White                                                        |  |
| Min. Packaging Quantity | 20                                                           |  |
| Packing Size            | 450x280x340mm                                                |  |
| Dimension               | 129.8x154.9x74.4mm                                           |  |
| Net Weight              | 527g                                                         |  |
| Load Bearing            | The wall must be strong enough to withstand at least 3 times |  |
|                         | the weight of the camera and the bracket.                    |  |
| Working Temperature     | -40°C~+60°C(-40°F~+140°F)                                    |  |
| Working Humidity        | 10% ~ 90%                                                    |  |

## Dimensions