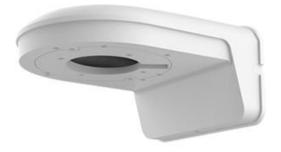

## Wall Mounting Bracket

#### Features

- · Aluminum alloy material with surface spray treatment
- · Camera cables can be perfectly collected to the bracket so that the installation look more elegant
- Wall mounting bracket for dome cameras
- Dust-proof design