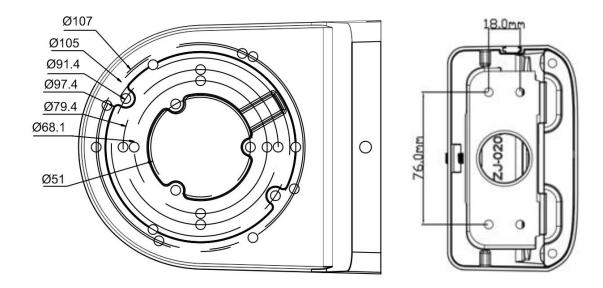

### Specifications

| Model                   | MV-WM-YZJ0203                                                |  |
|-------------------------|--------------------------------------------------------------|--|
| Material                | Aluminum alloy                                               |  |
| Color                   | White                                                        |  |
| Min. Packaging Quantity | 20                                                           |  |
| Packing Size            | 450x280x340mm                                                |  |
| Dimension               | 129.8x154.9x74.4mm                                           |  |
| Net Weight              | 527g                                                         |  |
| Load Bearing            | The wall must be strong enough to withstand at least 3 times |  |
|                         | the weight of the camera and the bracket.                    |  |
| Working Temperature     | -40°C~+60°C(-40°F~+140°F)                                    |  |
| Working Humidity        | 10% ~ 90%                                                    |  |

## Dimensions