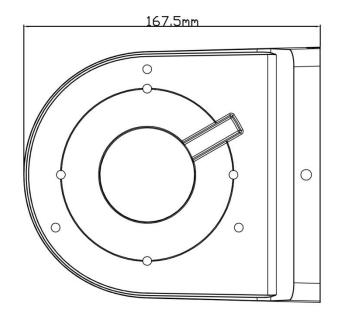

# Dimensions

## Specifications

| Model                   | MV-WM-YZJ0204                                                |
|-------------------------|--------------------------------------------------------------|
| Material                | Aluminum alloy                                               |
| Color                   | White                                                        |
| Min. Packaging Quantity | 20                                                           |
| Packing Size            | 450x310x365mm                                                |
| Dimension               | 167.5x144.6x74.6mm                                           |
| Net Weight              | 600g                                                         |
| Load Bearing            | The wall must be strong enough to withstand at least 3 times |
|                         | the weight of the camera and the bracket.                    |
| Working Temperature     | -40°C~+60°C(-40°F~+140°F)                                    |
| Working Humidity        | 10% ~ 90%                                                    |