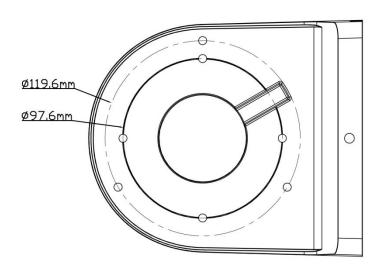

# Dimensions

## Specifications

| Model                   | MV-WM-YZJ0204                                                |
|-------------------------|--------------------------------------------------------------|
| Material                | Aluminum alloy                                               |
| Color                   | White                                                        |
| Min. Packaging Quantity | 20                                                           |
| Packing Size            | 450x310x365mm                                                |
| Dimension               | 167.5x144.6x74.6mm                                           |
| Net Weight              | 600g                                                         |
| Load Bearing            | The wall must be strong enough to withstand at least 3 times |
|                         | the weight of the camera and the bracket.                    |
| Working Temperature     | -40°C~+60°C(-40°F~+140°F)                                    |
| Working Humidity        | 10% ~ 90%                                                    |