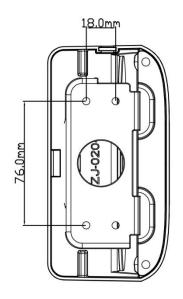

# Dimensions

## Specifications

| Model                   | MV-WM-YZJ0204                                                |
|-------------------------|--------------------------------------------------------------|
| Material                | Aluminum alloy                                               |
| Color                   | White                                                        |
| Min. Packaging Quantity | 20                                                           |
| Packing Size            | 450x310x365mm                                                |
| Dimension               | 167.5x144.6x74.6mm                                           |
| Net Weight              | 600g                                                         |
| Load Bearing            | The wall must be strong enough to withstand at least 3 times |
|                         | the weight of the camera and the bracket.                    |
| Working Temperature     | -40°C~+60°C(-40°F~+140°F)                                    |
| Working Humidity        | 10% ~ 90%                                                    |