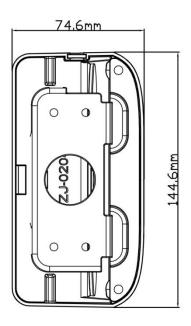

## Specifications

| Model                   | MV-WM-YZJ0204                                                |
|-------------------------|--------------------------------------------------------------|
| Material                | Aluminum alloy                                               |
| Color                   | White                                                        |
| Min. Packaging Quantity | 20                                                           |
| Packing Size            | 450x310x365mm                                                |
| Dimension               | 167.5x144.6x74.6mm                                           |
| Net Weight              | 600g                                                         |
| Load Bearing            | The wall must be strong enough to withstand at least 3 times |
|                         | the weight of the camera and the bracket.                    |
| Working Temperature     | -40°C~+60°C(-40°F~+140°F)                                    |
| Working Humidity        | 10% ~ 90%                                                    |

# Dimensions