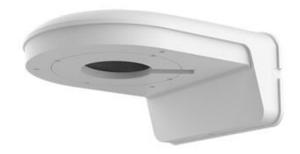

# **Wall Mounting Bracket**

#### Features

- Aluminum alloy material with surface spray treatment
- · Camera cables can be perfectly collected to the bracket so that the installation look more elegant
- Wall mounting bracket for dome cameras
- · Dust-proof design